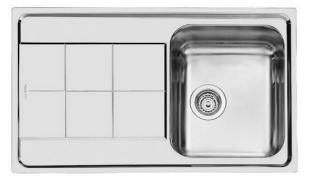

### Sink KS

Tank on the right Kitchen Sinks Code: 2181 061

### DETAILS

| Edge/Installation Type | Standard (8 mm Edge)                                            |
|------------------------|-----------------------------------------------------------------|
| Finish                 | Foster brushed                                                  |
| Material               | AISI 304 stainless steel                                        |
| Texture                | Foster brushed                                                  |
| Base                   | 45 cm                                                           |
| Dimensions             | 860x500 mm                                                      |
| Standard fittings      | Fixing hooks, gasket, drain, overflow and siphon, boxed packing |
| Mixer holes            | 1 standard hole - 2nd hole on request                           |
| Built-in hole          | 840 x 480 mm                                                    |

| Drainer                   | Yes                                                                                                                                                                                                                      |
|---------------------------|--------------------------------------------------------------------------------------------------------------------------------------------------------------------------------------------------------------------------|
| Width                     | 86 cm                                                                                                                                                                                                                    |
| Bowl dimension            | 340x400mm                                                                                                                                                                                                                |
| Number of bowls           | 1 bowl                                                                                                                                                                                                                   |
| Waste fitting             | 3,5" drain                                                                                                                                                                                                               |
| FEATURES                  |                                                                                                                                                                                                                          |
| Added value               | Foster uses steel thicknesses higher than those used on average by other manufacturers. This is how, thanks to our long experience, we know how to make sinks of superior quality and with a better resistance to aging. |
| Basket 3,5" waste fitting | The drain is equipped with a large 3.5" drain, with the practical basket cap that prevents the discharge of solid parts.                                                                                                 |
| Deep bowls                | This bowls reach an important depth, over 20 cm, thanks to the advanced production technology, that can be offer great capiency and practicity in all the washing operations.                                            |