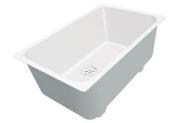

### Sink KS

Tank on the right Kitchen Sinks Code: 2181 061

### DETAILS

| Edge/Installation Type | Standard (8 mm Edge)                                            |
|------------------------|-----------------------------------------------------------------|
| Finish                 | Foster brushed                                                  |
| Material               | AISI 304 stainless steel                                        |
| Texture                | Foster brushed                                                  |
| Base                   | 45 cm                                                           |
| Dimensions             | 860x500 mm                                                      |
| Standard fittings      | Fixing hooks, gasket, drain, overflow and siphon, boxed packing |
| Mixer holes            | 1 standard hole - 2nd hole on request                           |
| Built-in hole          | 840 x 480 mm                                                    |

| Drainer                   | Yes                                                                                                                                                                                                                      |
|---------------------------|--------------------------------------------------------------------------------------------------------------------------------------------------------------------------------------------------------------------------|
| Width                     | 86 cm                                                                                                                                                                                                                    |
| Bowl dimension            | 340x400mm                                                                                                                                                                                                                |
| Number of bowls           | 1 bowl                                                                                                                                                                                                                   |
| Waste fitting             | 3,5" drain                                                                                                                                                                                                               |
| FEATURES                  |                                                                                                                                                                                                                          |
| Added value               | Foster uses steel thicknesses higher than those used on average by other manufacturers. This is how, thanks to our long experience, we know how to make sinks of superior quality and with a better resistance to aging. |
| Basket 3,5" waste fitting | The drain is equipped with a large 3.5" drain, with the practical basket cap that prevents the discharge of solid parts.                                                                                                 |
| Deep bowls                | This bowls reach an important depth, over 20 cm, thanks to the advanced production technology, that can be offer great capiency and practicity in all the washing operations.                                            |