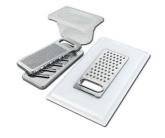

White bowl 8153 100

Graters kit with ring-holder and food collection tray 8159 101 \* only in combination with the accessory 8644 101