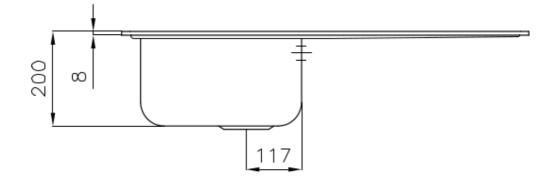

### DETAILS

| Edge/Installation Type | Standard (8 mm Edge)                                            |
|------------------------|-----------------------------------------------------------------|
| Finish                 | Foster brushed                                                  |
| Material               | AISI 304 stainless steel                                        |
| Texture                | Foster brushed                                                  |
| Base                   | 45 cm                                                           |
| Dimensions             | 860x500 mm                                                      |
| Standard fittings      | Fixing hooks, gasket, drain, overflow and siphon, boxed packing |
| Mixer holes            | 1 standard hole - 2nd hole on request                           |
| Built-in hole          | 840 x 480 mm                                                    |

| Drainer                   | Yes                                                                                                                                                                                                                      |
|---------------------------|--------------------------------------------------------------------------------------------------------------------------------------------------------------------------------------------------------------------------|
| Width                     | 86 cm                                                                                                                                                                                                                    |
| Bowl dimension            | 340x400mm                                                                                                                                                                                                                |
| Number of bowls           | 1 bowl                                                                                                                                                                                                                   |
| Waste fitting             | 3,5" drain                                                                                                                                                                                                               |
| FEATURES                  |                                                                                                                                                                                                                          |
| Added value               | Foster uses steel thicknesses higher than those used on average by other manufacturers. This is how, thanks to our long experience, we know how to make sinks of superior quality and with a better resistance to aging. |
| Basket 3,5" waste fitting | The drain is equipped with a large 3.5" drain, with the practical basket cap that prevents the discharge of solid parts.                                                                                                 |
| Deep bowls                | This bowls reach an important depth, over 20 cm, thanks to the advanced production technology, that can be offer great capiency and practicity in all the washing operations.                                            |