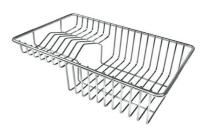

#### **OPTIONAL ACCESSORIES**

Glass chopping board 8633 300

**Glass chopping board** 8631 300

HPDE Chopping board 8657 001

HPDE Twin chopping board 8644 101

Stainless steel basket 8611 000

Stainless steel plate rack 8100 303 \* only in combination with the accessory 8644 101

Sliding brackets