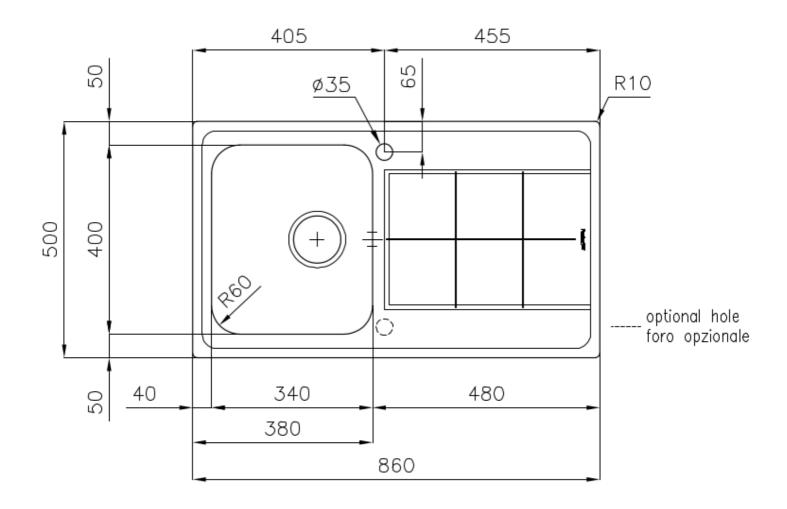

### DETAILS

| Edge/Installation Type | Standard (8 mm Edge)                                            |
|------------------------|-----------------------------------------------------------------|
| Finish                 | Foster brushed                                                  |
| Material               | AISI 304 stainless steel                                        |
| Texture                | Foster brushed                                                  |
| Base                   | 45 cm                                                           |
| Dimensions             | 860x500 mm                                                      |
| Standard fittings      | Fixing hooks, gasket, drain, overflow and siphon, boxed packing |
| Mixer holes            | 1 standard hole - 2nd hole on request                           |
| Built-in hole          | 840 x 480 mm                                                    |

| Drainer                   | Yes                                                                                                                                                                                                                      |
|---------------------------|--------------------------------------------------------------------------------------------------------------------------------------------------------------------------------------------------------------------------|
| Width                     | 86 cm                                                                                                                                                                                                                    |
| Bowl dimension            | 340x400mm                                                                                                                                                                                                                |
| Number of bowls           | 1 bowl                                                                                                                                                                                                                   |
| Waste fitting             | 3,5" drain                                                                                                                                                                                                               |
| FEATURES                  |                                                                                                                                                                                                                          |
| Added value               | Foster uses steel thicknesses higher than those used on average by other manufacturers. This is how, thanks to our long experience, we know how to make sinks of superior quality and with a better resistance to aging. |
| Basket 3,5" waste fitting | The drain is equipped with a large 3.5" drain, with the practical basket cap that prevents the discharge of solid parts.                                                                                                 |
| Deep bowls                | This bowls reach an important depth, over 20 cm, thanks to the advanced production technology, that can be offer great capiency and practicity in all the washing operations.                                            |